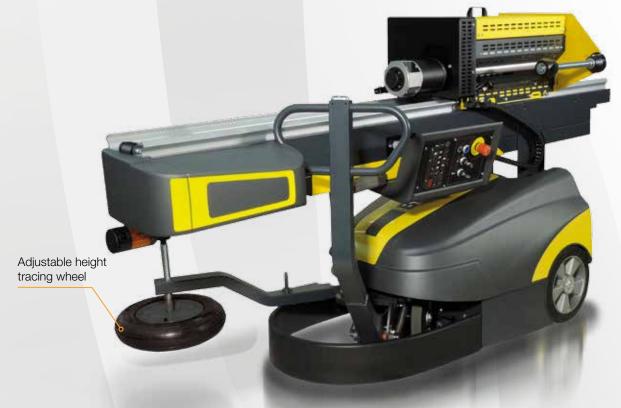

Rudder for easy motorized robot moving

Adjustable height tracing wheel

Rear forklift access

Reclining column for easy shipment and movement

Advanced & Friendly control panel

Film carriage with clutch (mechanical or electromagnetic)