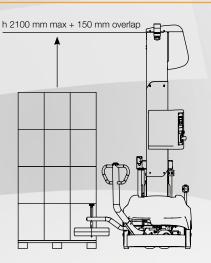

#### **Key Features**

For pallets of height up to 2100 mm

Needs only 1150 mm free space around the load to operate
Safety bumper

Operation indicator light and beeper

2 x 12V lead acid battery with incorporated battery charger

| > Min./Max<br>loading sizes | Min. | Max  |
|-----------------------------|------|------|
| L (mm)                      | 500  | ***  |
| W (mm)                      | 400  | ***  |
| H (mm)                      | 600  | 2100 |
| Weight ( <b>Kg</b> )        | 45** | ∞    |