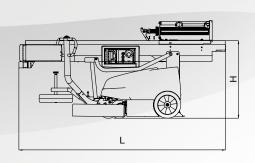

| > Sizes with reclined column | M/FM LP   |          |
|------------------------------|-----------|----------|
| for temporary storage        | Carriages | Carriage |
| L (mm)                       | 2310      | 2310     |
| W (mm)                       | 950       | 950      |
| H (mm)                       | 1150      | 1230     |

| > Machine dimensions | M/FM Carriages | LP Carriage |
|----------------------|----------------|-------------|
| L1 (mm)              | 1606           | 1687        |
| L2 (mm)              | 1444           | 1527        |
| W1 (mm)              | 1258           | 1258        |
| W2 (mm)              | 736            | 736         |
| H1 (mm)              | 2410           | 2410        |
| H2 (mm)              | 920            | 920         |