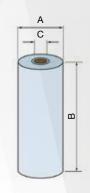

| > Film roll dimensions |       |
|------------------------|-------|
| A (mm)                 | 250   |
| B (mm)                 | 500   |
| C (mm)                 | 76    |
| Thickness (µm)         | 17/23 |