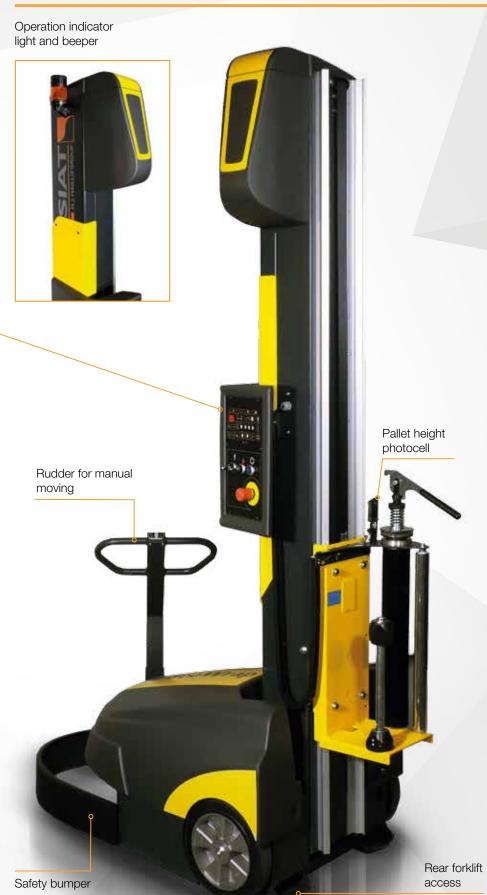

#### **Key Features**

For pallets of height up to 2100 mm

Needs only 1150 mm free space around the load to operate
Safety bumper

Operation indicator light and beeper

2 x 12V lead acid battery with incorporated battery charger

Rudder for easy motorized robot moving

Adjustable height tracing wheel

Rear forklift access

Reclining column for easy shipment and movement

Advanced & Friendly control panel

Film carriage with clutch (mechanical or electromagnetic)

or powered prestrech (200%)

Pallet height photocell

Up to 300 pallets without recharging (\* See technical features list)