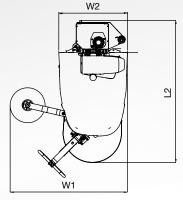

| > Machine dimensions | M/FM Carriages | LP Carriage |
|----------------------|----------------|-------------|
| L1 (mm)              | 1606           | 1687        |
| L2 (mm)              | 1444           | 1527        |
| W1 (mm)              | 1258           | 1258        |
| W2 (mm)              | 736            | 736         |
| H1 (mm)              | 2410           | 2410        |
| H2 (mm)              | 920            | 920         |