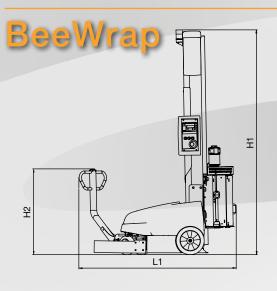

| > Machine dimensions | M/FM Carriages | LP Carriage |
|----------------------|----------------|-------------|
| L1 (mm)              | 1606           | 1687        |
| L2 (mm)              | 1444           | 1527        |
| W1 (mm)              | 1258           | 1258        |
| W2 (mm)              | 736            | 736         |
| H1 (mm)              | 2410           | 2410        |
| H2 (mm)              | 920            | 920         |