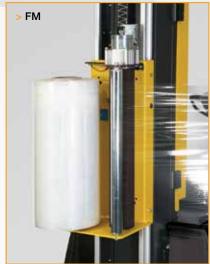

## **Optionals**

Gel batteries available as optional Photocell for black film or colored products Remote control

View of reclined column

M - Mechanical brake FM - Electromagnetic brake LP - Powered prestretch 200%

Rudder for easy motorized robot moving

Adjustable height tracing wheel

Rear forklift access

Reclining column for easy shipment and movement

Advanced & Friendly control panel

Film carriage with clutch (mechanical or electromagnetic)