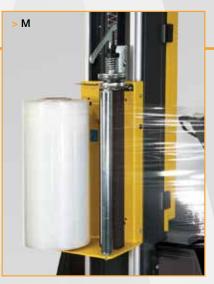

## **Optionals**

Gel batteries available as optional Photocell for black film or colored products Remote control

View of reclined column

M - Mechanical brake FM - Electromagnetic brake LP - Powered prestretch 200%

Rudder for easy motorized robot moving

Adjustable height tracing wheel

Rear forklift access

Reclining column for easy shipment and movement

Advanced & Friendly control panel

Film carriage with clutch (mechanical or electromagnetic)