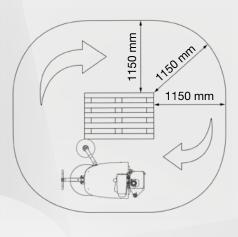

#### **Key Features**

For pallets of height up to 2100 mm

Needs only 1150 mm free space around the load to operate
Safety bumper

Operation indicator light and beeper

2 x 12V lead acid battery with incorporated battery charger