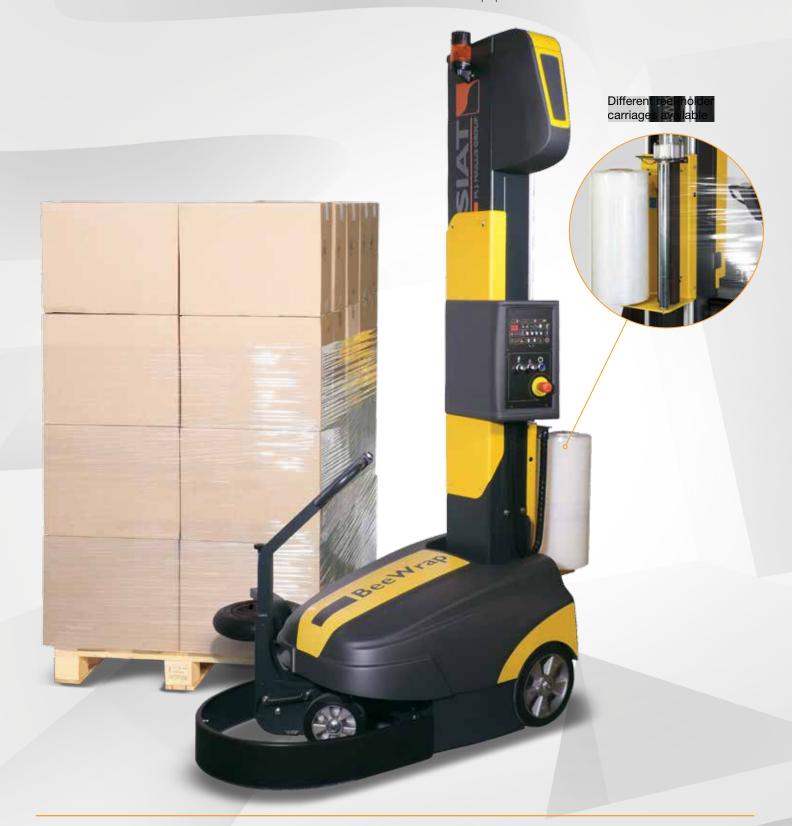

### BeeWrap is the Advanced Semi-Automatic Mobile Pallet Wrapper.

The BeeWrap model is the mobile wrapping machine for palletized loads suitable for every shape, dimension and weight using stretch film. Provided with a digital control panel that allows, in a very easy and functional way, the programs management and the wrapping parameters set-up.

#### **Key Features**

For pallets of height up to 2100 mm

Needs only 1150 mm free space around the load to operate
Safety bumper

Operation indicator light and beeper

2 x 12V lead acid battery with incorporated battery charger

Rudder for easy motorized robot moving

Adjustable height tracing wheel

Rear forklift access

Reclining column for easy shipment and movement

Advanced & Friendly control panel

Film carriage with clutch (mechanical or electromagnetic)

or powered prestrech (200%)

Pallet height photocell

Up to 300 pallets without recharging (\* See technical features list)