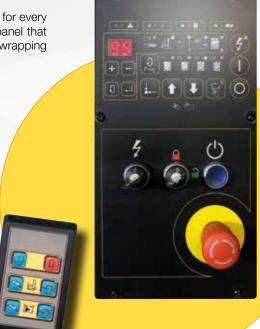

### BeeWrap is the Advanced Semi-Automatic Mobile Pallet Wrapper.

The BeeWrap model is the mobile wrapping machine for palletized loads suitable for every shape, dimension and weight using stretch film. Provided with a digital control panel that allows, in a very easy and functional way, the programs management and the wrapping parameters set-up.

Rudder for easy motorized robot moving

Adjustable height tracing wheel

Rear forklift access

Reclining column for easy shipment and movement

Advanced & Friendly control panel

Film carriage with clutch (mechanical or electromagnetic)